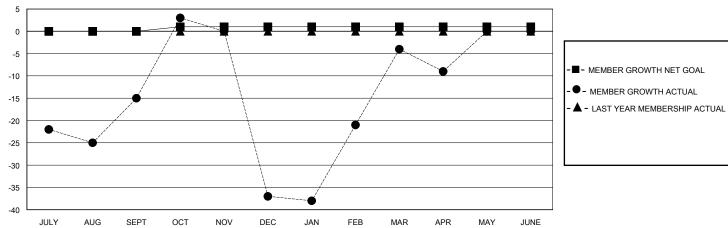

## District 19 N

Results as of: 4/30/2024

| GMT: | LOCATION WASHINGTON | GMT CA |
|------|---------------------|--------|

| Clubs                 |               |           | Members       |                       |                        |                         |                                                    |  |
|-----------------------|---------------|-----------|---------------|-----------------------|------------------------|-------------------------|----------------------------------------------------|--|
| RESULTS FOR 2023-2024 |               |           |               | RESULTS FOR 2023-2024 |                        |                         |                                                    |  |
| QUARTER               | NEW CLUB GOAL | NEW CLUBS | DROPPED CLUBS | QUARTER MEME          | BER GROWTH NET<br>GOAL | MEMBER GROWTH<br>ACTUAL | DROPPED<br>MEMBERS ACTUAL<br>(including transfers) |  |
| JULY/AUG/SEPT         | 0             | 0         | 0             | JULY/AUG/SEPT         | 0                      | 73                      | 73                                                 |  |
| OCT/NOV/DEC           | 1             | 0         | 1             | OCT/NOV/DEC           | 1                      | 57                      | 72                                                 |  |
| JAN/FEB/MAR           | 0             | 0         | 0             | JAN/FEB/MAR           | 0                      | 99                      | 63                                                 |  |
| APR/MAY/JUNE          | 0             | 0         | 0             | APR/MAY/JUNE          | 0                      | 11                      | 15                                                 |  |